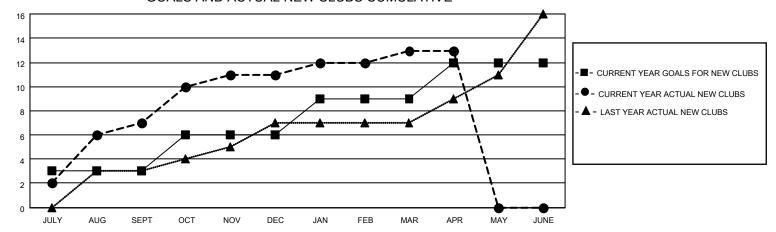

### GOALS AND ACTUAL NEW CLUBS CUMULATIVE

## District 308 B2

| Clubs RESULTS FOR 2021-2022 |   |   |   | Members RESULTS FOR 2021-2022 |    |     |     |
|-----------------------------|---|---|---|-------------------------------|----|-----|-----|
|                             |   |   |   |                               |    |     |     |
| JULY/AUG/SEPT               | 3 | 7 | 3 | JULY/AUG/SEPT                 | 30 | 344 | 85  |
| OCT/NOV/DEC                 | 3 | 4 | 1 | OCT/NOV/DEC                   | 60 | 217 | 431 |
| JAN/FEB/MAR                 | 3 | 2 | 0 | JAN/FEB/MAR                   | 30 | 184 | 22  |
| APR/MAY/JUNE                | 3 | 0 | 0 | APR/MAY/JUNE                  | 40 | 36  | 6   |