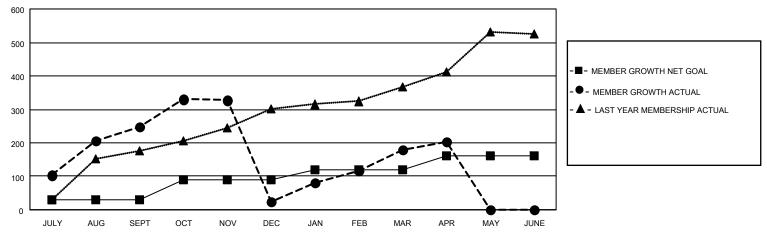

### GOALS AND ACTUAL MEMBERS CUMULATIVE

| DROPPED CLUBS: 4 |     | 94 CLUBS OF 141 ADDED 1 OR<br>MORE NEW MEMBERS | GENDER DISTRIBUTION                 |                |  |
|------------------|-----|------------------------------------------------|-------------------------------------|----------------|--|
|                  |     | MORE NEW MEMBERS                               | MALE 2,994 (71.92%)                 |                |  |
|                  |     |                                                | FEMALE                              | 1,169 (28.08%) |  |
| DROPPED MEMBERS  |     |                                                | NON BINARY                          | 0 (0.00%)      |  |
|                  |     |                                                | PREFER NOT TO ANSWER 0 (0.00%)      |                |  |
| DECEASED         | 9   |                                                |                                     |                |  |
| CLUB CANCELLED   | 32  | CLICK HERE FOR CUMULATIVE                      | TOTAL FAMILY UNIT MEMBERS 580       |                |  |
| OTHER            | 505 | MEMBERSHIP DATA                                |                                     |                |  |
| TOTAL            | 546 |                                                | FAMILY MEMBERS PAYING HALF DUES 329 |                |  |
|                  |     |                                                |                                     |                |  |

## District 308 B2

| Clubs RESULTS FOR 2021-2022 |   |   |   | Members RESULTS FOR 2021-2022 |    |     |     |
|-----------------------------|---|---|---|-------------------------------|----|-----|-----|
|                             |   |   |   |                               |    |     |     |
| JULY/AUG/SEPT               | 3 | 7 | 3 | JULY/AUG/SEPT                 | 30 | 344 | 85  |
| OCT/NOV/DEC                 | 3 | 4 | 1 | OCT/NOV/DEC                   | 60 | 217 | 431 |
| JAN/FEB/MAR                 | 3 | 2 | 0 | JAN/FEB/MAR                   | 30 | 184 | 22  |
| APR/MAY/JUNE                | 3 | 0 | 0 | APR/MAY/JUNE                  | 40 | 36  | 6   |